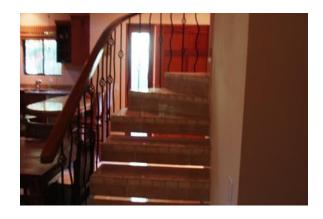

Second floor is served by a spectacular marble and stone stairway.

- A mezzanine of 18 feet by 7.6 feet wired for phone and high speed internet.
- Master suite which accommodates a king size bed and closet.
- The large bathroom features a double sink and a large walk-in shower.
- A seating area opening onto a second story balcony.

**Spiral Stairs to Master Suite** 

**Bedroom 2** 

**Bedroom 3** 

Jack and Jill Bathroom

**Full Laundry** 

**Spiral Staircase to Master** 

Mezzanine

**Sitting Area by Balcony** 