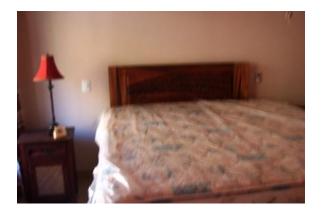

Second floor is served by a spectacular marble and stone stairway.

- A mezzanine of 18 feet by 7.6 feet wired for phone and high speed internet.
- Master suite which accommodates a king size bed and closet.
- The large bathroom features a double sink and a large walk-in shower.
- A seating area opening onto a second story balcony.

**Master Bath** 

**Master Bed** 

**Large Walk-in Shower** 

**Front Entrance**