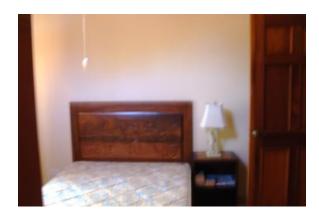

#### **Main Floor**

- An open kitchen with granite breakfast counter, dining, living room in a spacious 24 by 15 foot area.
- Terrazzo off the main dining area for outdoor experiences.
- Bedroom 2 which is 15 feet by 11 feet, built in closet and split air conditioner.
- Bedroom 3 which is 11.5 feet by 9 feet with built in closet and a split air conditioner.
- A "Jack and Jill" bathroom which is 11 feet by 7.5 feet.
- Complete full size laundry room with standard washer and dryer.
- Two storage rooms of 8 feet by 7 feet and 9 feet by 3.8 feet.
- Features tank less water heaters.
- A two car carport.

**Spiral Stairs to Master Suite** 

**Bedroom 2** 

**Bedroom 3** 

Jack and Jill Bathroom

**Full Laundry** 

**Spiral Staircase to Master** 

Mezzanine

**Sitting Area by Balcony** 