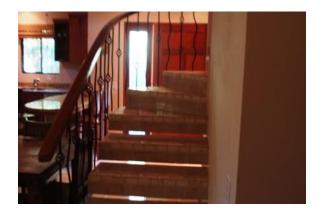

Second floor is served by a spectacular marble and stone stairway.

- A mezzanine of 18 feet by 7.6 feet wired for phone and high speed internet.
- Master suite which accommodates a king size bed and closet.
- The large bathroom features a double sink and a large walk-in shower.
- A seating area opening onto a second story balcony.

**Spiral Stairs to Master Suite** 

**Bedroom 2** 

**Bedroom 3** 

Jack and Jill Bathroom

**Full Laundry** 

**Spiral Staircase to Master** 

Mezzanine

**Sitting Area by Balcony** 