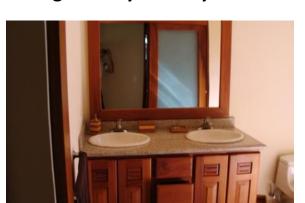

Second floor is served by a spectacular marble and stone stairway.

- A mezzanine of 18 feet by 7.6 feet wired for phone and high speed internet.
- Master suite which accommodates a king size bed and closet.
- The large bathroom features a double sink and a large walk-in shower.
- A seating area opening onto a second story balcony.

**Master Bath** 

**Master Bed** 

**Large Walk-in Shower** 

**Front Entrance**