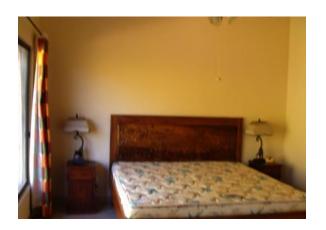

Second floor is served by a spectacular marble and stone stairway.

- A mezzanine of 18 feet by 7.6 feet wired for phone and high speed internet.
- Master suite which accommodates a king size bed and closet.
- The large bathroom features a double sink and a large walk-in shower.
- A seating area opening onto a second story balcony.

**Master Bath** 

**Master Bed** 

**Large Walk-in Shower** 

**Front Entrance**