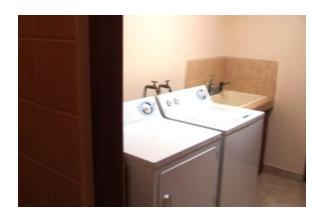

#### **Main Floor**

- An open kitchen with granite breakfast counter, dining, living room in a spacious 24 by 15 foot area.
- Terrazzo off the main dining area for outdoor experiences.
- Bedroom 2 which is 15 feet by 11 feet, built in closet and split air conditioner.
- Bedroom 3 which is 11.5 feet by 9 feet with built in closet and a split air conditioner.
- A "Jack and Jill" bathroom which is 11 feet by 7.5 feet.
- Complete full size laundry room with standard washer and dryer.
- Two storage rooms of 8 feet by 7 feet and 9 feet by 3.8 feet.
- Features tank less water heaters.
- A two car carport.

**Spiral Stairs to Master Suite** 

**Bedroom 2** 

**Bedroom 3** 

Jack and Jill Bathroom

**Full Laundry** 

**Spiral Staircase to Master** 

Mezzanine

**Sitting Area by Balcony** 