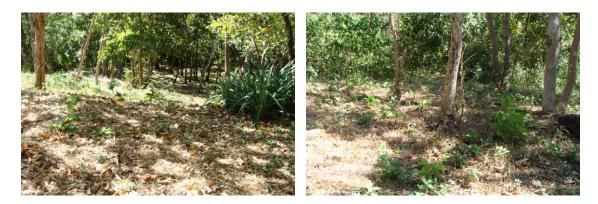

## Located at the Property Description

Lot 73 is at the end of a cul-de=sac. It slopes up from the road and expands into a large elevated building site. It overlooks the vibrant greens of the surrounding ravines.

From Road to Top of Hill

Lush Vegetation on both sides of the driveway

Probable Building Site

Front Entrance

**Community Center** 

**Tennis Courts** 

Organic Garden

Salt Water Pool