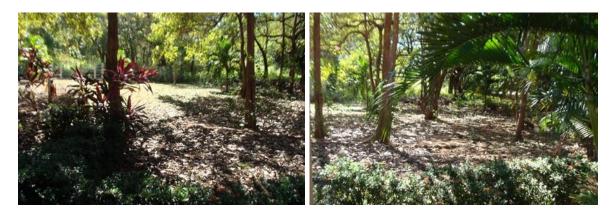

## Located at the Property Description

Lot 73 is at the end of a cul-de=sac. It slopes up from the road and expands into a large elevated building site. It overlooks the vibrant greens of the surrounding ravines.

From Road to Top of Hill

Lush Vegetation on both sides of the driveway

Probable Building Site

Front Entrance

**Community Center** 

**Tennis Courts** 

Organic Garden

Salt Water Pool