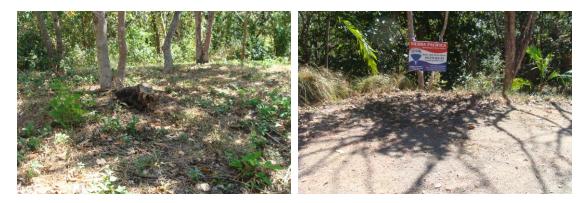

## Located at the Property Description

Lot 73 is at the end of a cul-de=sac. It slopes up from the road and expands into a large elevated building site. It overlooks the vibrant greens of the surrounding ravines.

From Road to Top of Hill

Lush Vegetation on both sides of the driveway

Probable Building Site

Front Entrance

**Community Center** 

**Tennis Courts** 

Organic Garden

Salt Water Pool