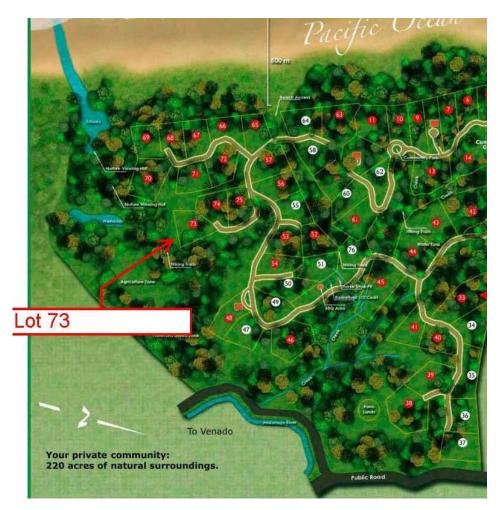

| Property Reference | TP 73           |
|--------------------|-----------------|
| Number             |                 |
| Property Location  | Tierra Pacifica |
| Property Size      | 6,178           |
| Price              | \$149,000       |

## Located at the Property Description

Lot 73 is at the end of a cul-de=sac. It slopes up from the road and expands into a large elevated building site. It overlooks the vibrant greens of the surrounding ravines.